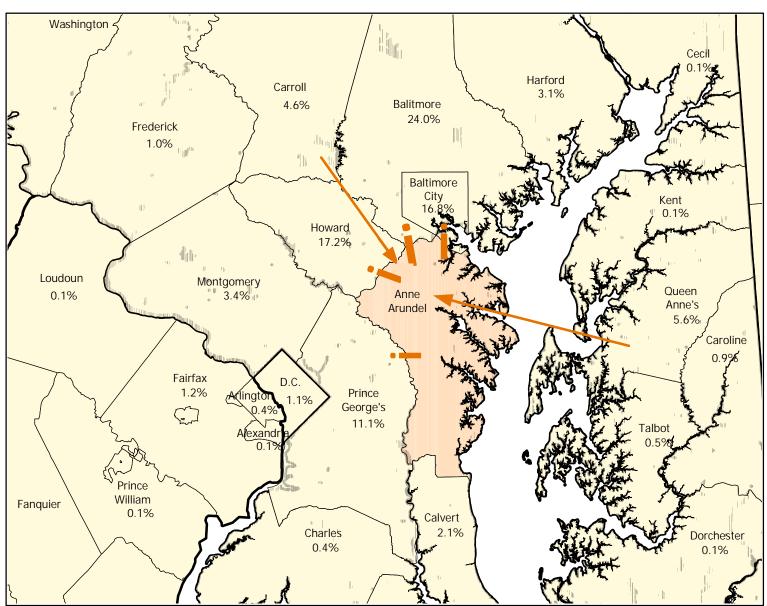

## DISTRIBUTION OF INTER-COUNTY COMMUTERS WORKING IN ANNE ARUNDEL COUNTY- 2000

## **Anne Arundel County Workers**

From:

Anne Arundel County 144,033 Other Counties 81,082

## Commuters From:

| Baltimore, MD        | 19,490 |
|----------------------|--------|
| Howard, MD           | 13,942 |
| Baltimore City, MD   | 13,640 |
| Prince George's, MD  | 9,008  |
| Queen Anne's, MD     | 4,505  |
| Carroll, MD          | 3,740  |
| Montgomery, MD       | 2,761  |
| Harford, MD          | 2,534  |
| Calvert, MD          | 1,739  |
| Fairfax, VA          | 1,007  |
| District of Columbia | 861    |
| Frederick, MD        | 804    |
| York, PA             | 801    |
| Caroline, MD         | 752    |
| Talbot, MD           | 445    |
| Charles, MD          | 350    |
| Arlington, VA        | 291    |
| Adams, PA            | 187    |
| Sussex, DE           | 187    |
| Washington, MD       | 183    |
| Dorchester, MD       | 124    |
|                      |        |