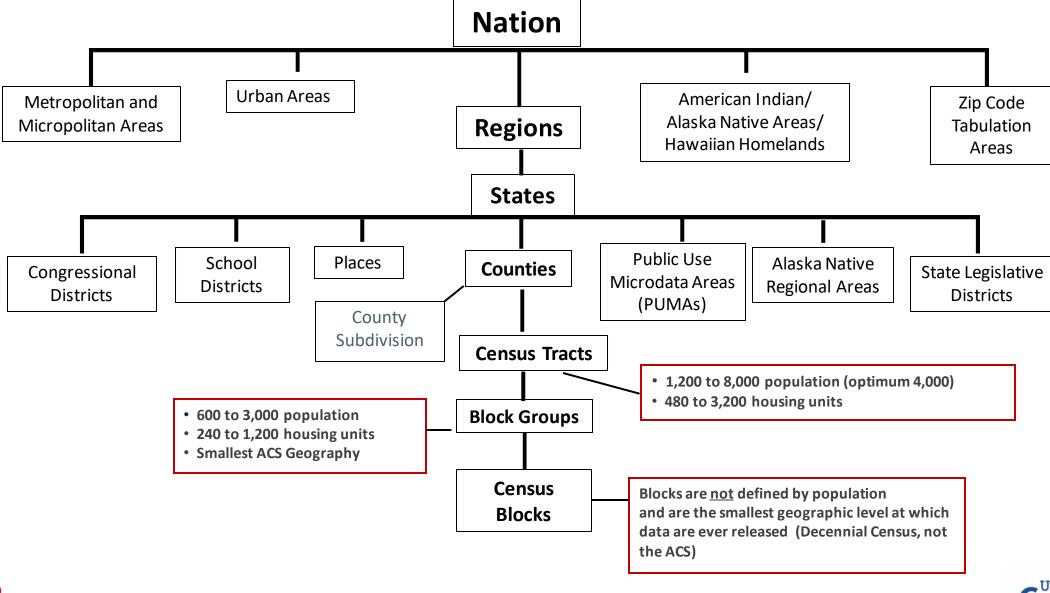

hip between the State Data Centers and the Census Bureau.

- ✓ One of the Census Bureau's longest and most successful partnerships
- **✓ Established by an Executive Order**
- ✓ Coordinated by the Maryland Department of Planning
- ✓ Organizes a statewide network of coordinating and affiliate agencies
- ✓ Provides access and education on Census Bureau data and products





#### WHAT WE DO...

- ✓ SDC monitors development trends
- ✓ 2020 Census success story
- ✓ Analyzes social, economic and other characteristics
- ✓ Prepares population, housing, employment, labor force, and school enrollment projections
- ✓ Provide the baseline for planning for growth and development in the State
- ✓ Liaisons between the US Census Bureau and local governments





# **Selected Census Geographic Concepts**







#### LET'S TAKE A TOUR...

MSDC (maryland.gov)

QRCODE PLACEHOLDER





#### **CONTACT US**

Alfred Sundara

Manager

Maryland State Data Center

alfred.sundara@maryland.gov

(410) 767-4002

Stacie Cochran-McNeal

Data Dissemination Specialist

U.S. Census Bureau

Stacie.Cochran.Mcneal@census.gov

240-890-1875

#### We Can...

- ✓ Provide customized trainings and presentations focused on:
- ✓ Maryland State Data Center Dashboard
  - ✓ Data-Informed Decision Making with Census Data
  - ✓ Census Tools
- ✓ Assist with data inquiries and data analysis