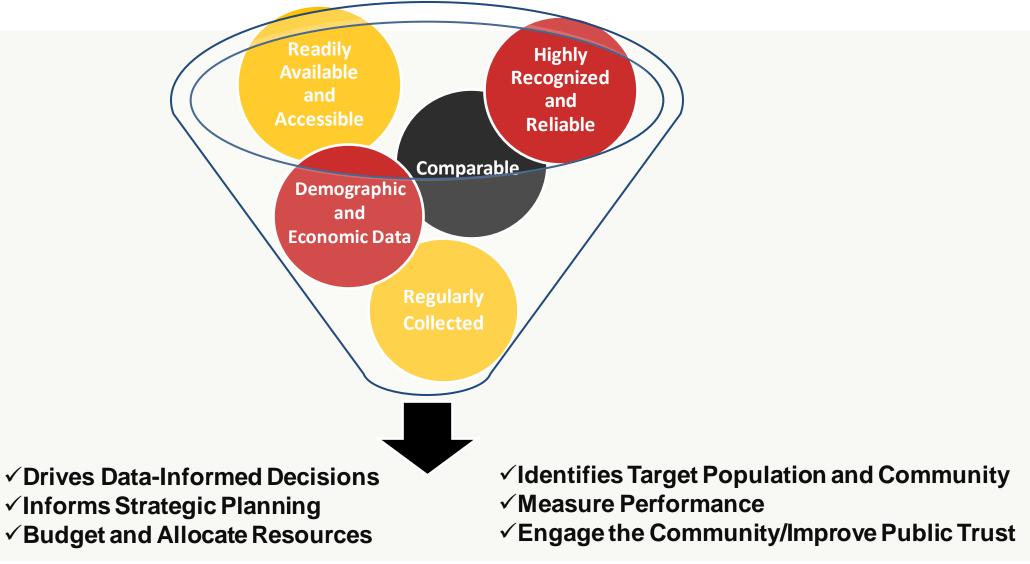

# The Maryland State Data Center The US Census Bureau



Maryland Data at Your Fingertips

#### Affiliates Conference October 26, 2023

Alfred Sundara Manager, Maryland State Data Center alfred.sundara@maryland.gov (410) 767-4002

Stacie Cochran-McNeal
Data Dissemination Specialist, U.S. Census Bureau
Stacie.Cochran.Mcneal@census.gov
240-890-1875







## OVERVIEW OF TODAY'S SESSION

- MD State Data Center 101
  - What is a State Data Center?
  - What We Do
  - Let's Take a Live Tour









### Why Use Census Data?







# WHAT IS A STATE DATA CENTER (SDC)?

#### **MISSION**

Empower data users with understandable, accurate and timely information through the mutually beneficial partnership between the State Data Centers and the Census Bureau.

- ✓ One of the Census Bureau's longest and most successful partnerships
- **✓ Established by an Executive Order**
- ✓ Coordinated by the Maryland Department of Planning
- ✓ Organizes a statewide network of coordinating and affiliate agencies
- ✓ Provides access and education on Census Bureau data and products





#### WHAT WE DO...

- ✓ SDC monitors development trends
- ✓ 2020 Census success story
- ✓ Analyzes social, economic and other characteristics
- ✓ Prepares population, housing, employment, labor force, and school enrollment projections
- ✓ Provide the