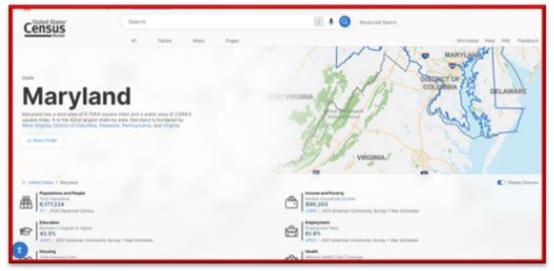

# The Maryland State Data Center The US Census Bureau



Maryland Data at Your Fingertips

#### Affiliates Conference October 26, 2023

Alfred Sundara Manager, Maryland State Data Center alfred.sundara@maryland.gov (410) 767-4002

Stacie Cochran-McNeal
Data Dissemination Specialist, U.S. Census Bureau
Stacie.Cochran.Mcneal@census.gov
240-890-1875







## OVERVIEW OF TODAY'S SESSION

- MD State Data Center 101
  - What is a State Data Center?
  - What We Do
  - Let's Take a Live Tour









### Why Use Census Data?







# WHAT IS A STATE DATA CENTER (SDC)?

#### **MISSION**

Empower data users with understandable, accurate and timely information through the mutually beneficial partnership between the State Data Centers and the Census Bureau.

- ✓ One of the Census Bureau's longest and most successful partnerships
- **✓ Established by an Executive Order**
- ✓ Coordinated by the Maryland Department of Planning
- ✓ Organizes a statewide network of coordinating and affiliate agencies
- ✓ Provides access and education on Census Bureau data and products





#### WHAT WE DO...

- ✓ SDC monitors development trends
- ✓ 2020 Census success story
- ✓ Analyzes social, economic and other characteristics
- ✓ Prepares population, housing, employment, labor force, and school enrollm