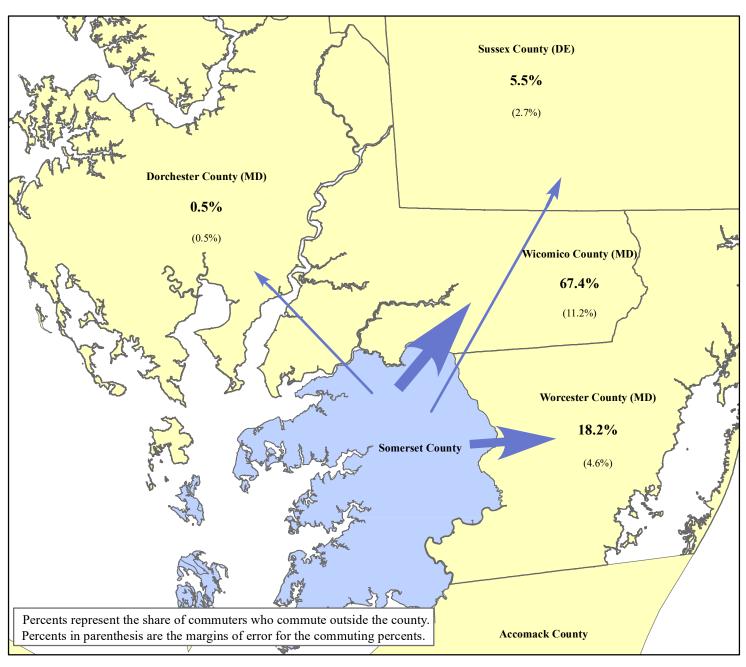

## Distribution of Somerset County Commuters Working Outside the County 2011 - 2015

## **Somerset County Workers**

| To:                  | Number | MOE |
|----------------------|--------|-----|
| Somerset County*     | 4,136  | 629 |
| Other Counties**     | 3,706  | 667 |
|                      |        |     |
| Commuters To         | Number | MOE |
| Wicomico County      | 2,473  | 618 |
| Worcester County     | 658    | 196 |
| Accomack County      | 220    | 110 |
| Sussex County        | 183    | 88  |
| Dorchester County    | 33     | 31  |
| Montgomery County    | 30     | 36  |
| Caroline County      | 16     | 21  |
| Kent County          | 16     | 28  |
| Baltimore County     | 15     | 17  |
| (blank)              | 12     | 19  |
| District of Columbia | 12     | 15  |
| Guilford County      | 9      | 14  |
| Hennepin County      | 9      | 16  |
| Portsmouth city      | 9      | 13  |
| Baltimore city       | 8      | 10  |
| Carroll County       | 8      | 13  |
| Jefferson County     | 7      | 12  |
| Harford County       | 5      | 7   |
| Lincoln County       | 5      | 8   |
| Reminder of Counties | 11     | 73  |
|                      |        |     |