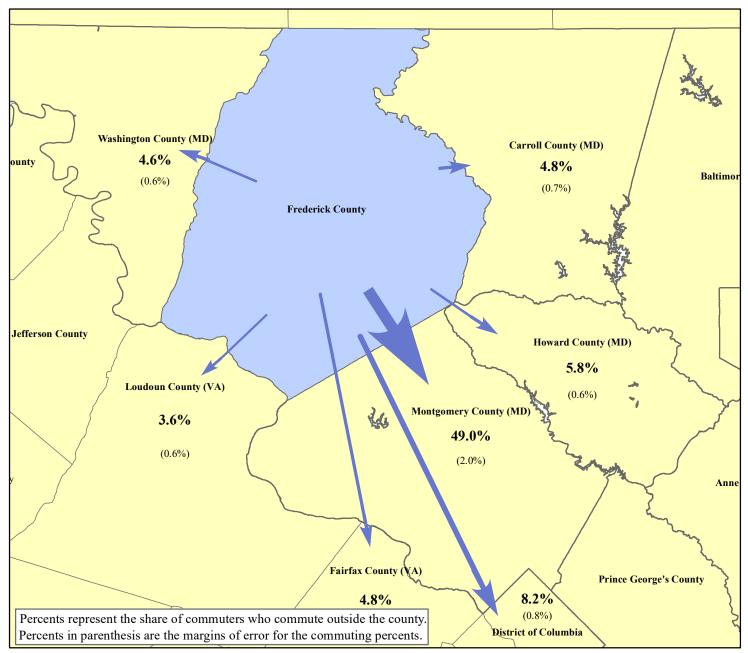

## Distribution of Frederick County Commuters Working Outside the County 2011 - 2015

## Frederick County Workers

| To:                    | Number | MOE^  |
|------------------------|--------|-------|
| Frederick County*      | 71,718 | 1,374 |
| Other Counties**       | 53,252 | 1,477 |
|                        |        |       |
| <b>Commuters From</b>  | Number | MOE   |
| Montgomery County      | 25,796 | 1,057 |
| District of Columbia   | 4,549  | 392   |
| Howard County          | 3,215  | 316   |
| Carroll County         | 2,654  | 328   |
| Washington County      | 2,338  | 318   |
| Fairfax County         | 2,300  | 278   |
| Prince George's County | 1,897  | 281   |
| Loudoun County         | 1,765  | 242   |
| Anne Arundel County    | 1,718  | 279   |
| Baltimore County       | 1,368  | 247   |
| Baltimore city         | 1,245  | 240   |
| Arlington County       | 921    | 247   |
| Franklin County        | 470    | 169   |
| Adams County           | 447    | 153   |
| Jefferson County       | 435    | 164   |
| York County            | 295    | 199   |